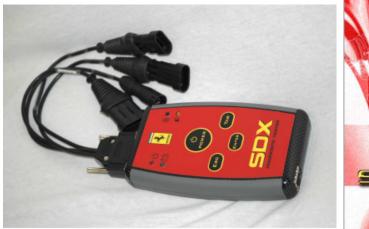

#### Description

Ths kit contains

**Diagnosis Tester SDX** 

USB cable for PC connection

CrossOver Ethernet cable

ABS case

CD/Manual

Cord "octopus" tocars withoutEOBD

Cable for "octopus" Tester

### N. 2 extensions ISO

- Power cable for Car Battery
- Power cable for cigarette lighter
- Cord "octopus" to cars without EOBD
- Cable for "octopus" Tester
- N. 2 extensions ISO
- Power cable for Car Battery
- Power cable for cigarette lighter
- SD3 cable EOBD standard Ferrari
- SD3 cable EOBD standard ISO