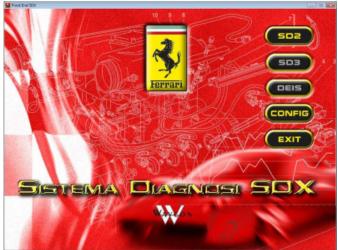

#### **Short Description**

The SDX Diagnostic system replaces the three Ferrari testers from over the years (SD1, SD2 and SD3) with a PC based interface that even works on tablets.