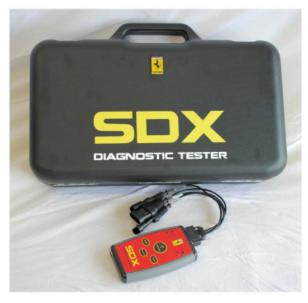

# Ferrari SDX Diagnostic System

Brand: Competition Systems Product Code: WDT-01KIT Availability: 7 Days Weight: 2.00kg Dimensions: 60.00cm x 30.00cm x 20.00cm Call for Price: +613-8743-5550

#### Description

Ths kit contains

**Diagnosis Tester SDX** 

USB cable for PC connection

CrossOver Ethernet cable

ABS case

CD/Manual

Cord "octopus" tocars withoutEOBD