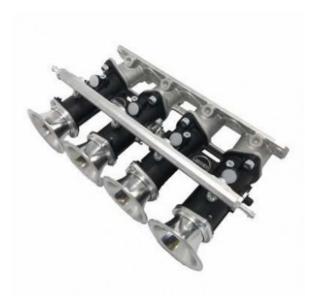

## **Description**

Kit includes

- Pair of THP45 throttle bodies (ITB's)
- Jenvey Dynamics EFI inlet manifold
- Fuel rail TBR35
- Four 40mm long airhorns. AH45X40

Jenvey throttle bodies and all Jenvey throttle body accessories are engineered for Motorsport, offering excellent performance, reliability, lightness and value.

This kit is ideal for road, track or rally use. This kit is for the Mazda MX5 (Miata, Eunos) Mk2 1800 NB Engine.