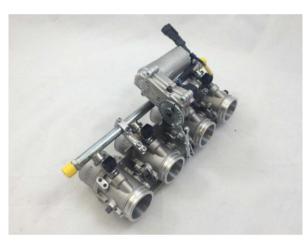

## **Short Description**

Utilising Jenveys Hayabusa 45mm ITB kit and the new ETA-2 DBW unit, this kit is equally at home on bikes or race cars such as the Radical SR3.

## **Description**

Suzuki Hayabusa ITB throttle body kit from Jenvey Dynamics includes

four SS45 throttle bodies (ITB's)

Special mounting rubbers

fuel rail

four 50mm long carbon airhorns

ETA-2 DBW unit

Variohm VTP11 Throttle Position Sensors