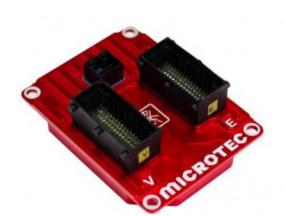

## **Dimensions**

| Dimensions      | 128mm x 95mm x 22mm             |
|-----------------|---------------------------------|
| Box             | Red anodized aluminum (machined |
|                 | from solid)                     |
| Main connectors | (Engine+Body) 2 x 64 pins AMP   |

| Auxilliary connector                        | 12 pins AMP 040-174973 |
|---------------------------------------------|------------------------|
| Weight                                      | 300gr                  |
| Inputs                                      |                        |
| Analogs                                     | 10                     |
| Digitals                                    | 10                     |
| Lambda probes                               | 1                      |
| Lambda probes management (UEGO via CAN-BUS) | 2                      |
| Inductive pickup / Hall                     | 1+1                    |
| Wheels speed                                | 2                      |
| Battery level                               | 1                      |
| Outputs                                     |                        |
| Injector drivers                            | 4                      |
| Coil drivers                                | 4                      |
| Electrical fan                              | 1                      |
| Rev counter                                 | 1                      |
| Fuel pump                                   | 1                      |
| Warning lamp                                | 1                      |
| Lights relay                                | 1                      |
| Options                                     |                        |
| Electronic gear                             | 1                      |
| Lambda probe with self-mapping              | 1                      |
| Data acquisition                            | 1                      |
| Communications                              |                        |
| CAN line 1Mbit/s                            | 1                      |
| <b>Operating Parameters</b>                 |                        |
| Power supply                                | 8 - 18Vdc              |
| Temperature                                 | -20 - +85°C            |