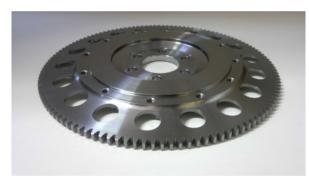

## Short Description

Ultra light chrome moly flywheel to suit all TTV 184mm racing clutches.

### Description

Ultra light chrome moly flywheel to suit all TTV 184mm racing clutches.

- Description: Chevrolet LS1 LS2 LS7 V8 184mm Race
- Design: Supalite For 184mm Race Clutch
- Weight: 3.2 (Kg)