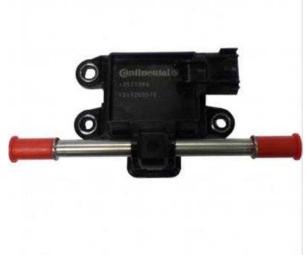

# GM Performance Flex-Fuel Sensor 13577394

Brand: Competition Systems Product Code: GM13577394 Availability: In Stock Weight: 0.10kg Dimensions: 20.00cm x 10.00cm x 5.00cm

#### **Short Description**

These flex-fuel sensors make it easy to run either E85, pump premium or any other kind of race fuel without the need to remap every time you change fuels.

#### Description

These devices send data to your engine management system concerning the percentage of ethanol in your fuel; this allows you to adjust the ignition timing and fuel quantity to be injected. If you're receiving poor data, the result is poor performance. These high-quality Delco sensors use quick-connect style fuel inlet and outlet attachments for easier replacement.

#### **Specifications**

Inlet Size:3/8 in.

Inlet Attachment:Quick-connect

Outlet Size:3/8 in.

Outlet Attachment:Quick-connect