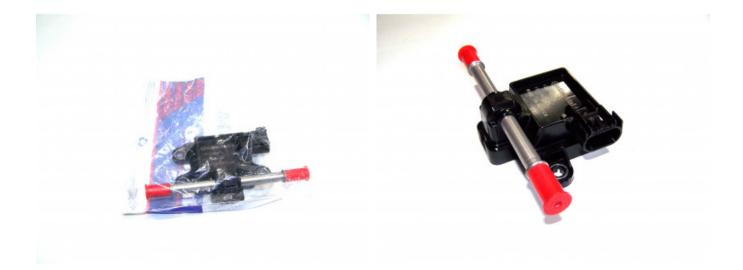

Weight: 0.10kg Dimensions: 20.00cm x 10.00cm x 5.00cm

### Price: \$175.00

#### **Short Description**

These flex-fuel sensors make it easy to run either E85, pump premium or any other kind of race fuel without the need to remap every time you change fuels.

#### Description

These devices send data to your engine management system concerning the percentage of ethanol in your fuel; this allows you to adjust the ignition timing and fuel quantity to be injected. If you're receiving poor data, the result is poor performance. These high-quality Delco sensors use quick-connect style fuel inlet and outlet attachments for easier replacement.

#### **Specifications**

Inlet Size:3/8 in.

Inlet Attachment:Quick-connect

Outlet Size:3/8 in.

Outlet Attachment:Quick-connect

## **Product Gallery**