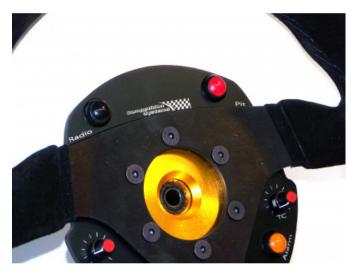

#### **Short Description**

A six button steering wheel with Otto Controls P9 switches, two rotary10 position switches, autosport connector and coily cord. Comes in 300 or 350mm diamter wheel and with a bolt on or weld on quick connect.

#### Description

Using premium components including an ORECA suede steering wheel and quick connect coupling, this steering wheel comes pre wired with six push buttons and the option of two ten position rotary switches.