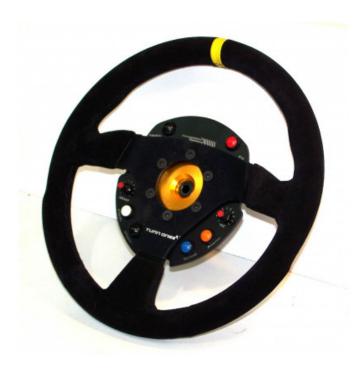

#### **Short Description**

A six button steering wheel with Otto Controls P9 switches, two rotary10 position switches, autosport connector and coily cord. Comes in 300 or 350mm diamter wheel and with a bolt on or weld on quick connect.

#### Description

Using premium components including an ORECA suede steering wheel and quick connect coupling, this steering wheel comes pre wired with six push buttons and the option of two ten position rotary switches.