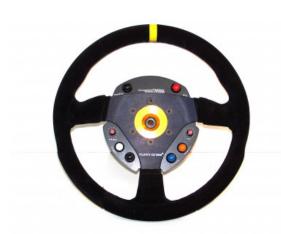

#### **Short Description**

A six button steering wheel with Otto Controls P9 switches, two rotary10 position switches, autosport connector and coily cord. Comes in 300 or 350mm diamter wheel and with a bolt on or weld on quick connect.

#### Description

Using premium components including an ORECA suede steering wheel and quick connect coupling, this steering wheel comes pre wired with six push buttons and the option of two ten position rotary switches.