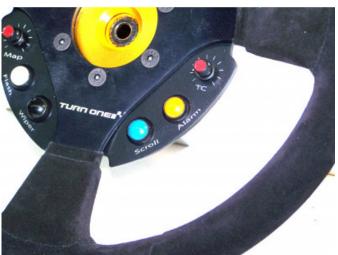

#### **Short Description**

A six button steering wheel with Otto Controls P9 switches, two rotary10 position switches, autosport connector and coily cord. Comes in 300 or 350mm diamter wheel and with a bolt on or weld on quick connect.

#### Description

Using premium components including an ORECA suede steering wheel and quick connect coupling, this steering wheel comes pre wired with six push buttons and the option of two ten position rotary switches.