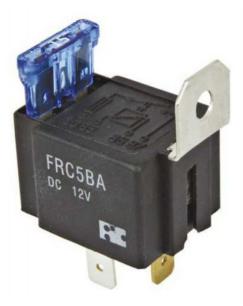

## Description

Designed for automotive applications, these quality relays have an integrated blade fuse and metal mounting bracket. The contacts are rated for 15A, making them suitable for installations of aftermarket horns etc.

- 15A fuse included
- QC tab termination

## **Specifications**

- Length : 33.0mm
- Width : 25.0mm
- Height : 21.0mm
- DC Voltage : 12.0V
- DC Current Draw : 15.0A
- Device Type : Horn Relay
- Input : DC
- Contact format : SPST

- DC Contact Voltage : 12.0V
  DC Switching Current (Opening) : 15.0A