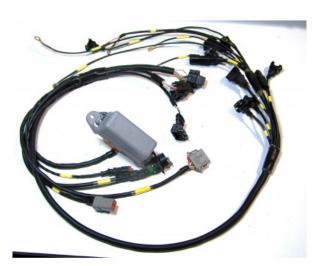

## **Short Description**

An EFI retrofit engine harness for use with our Heritage throttle body kit and the Emtron SL4 engine control unit.

## Description

An EFI retrofit engine harness for use with our Heritage throttle body kit and the Emtron SL4 engine control unit.

Includes an MTA fuse box module including EFI, fuel pump and cooling fan relays.